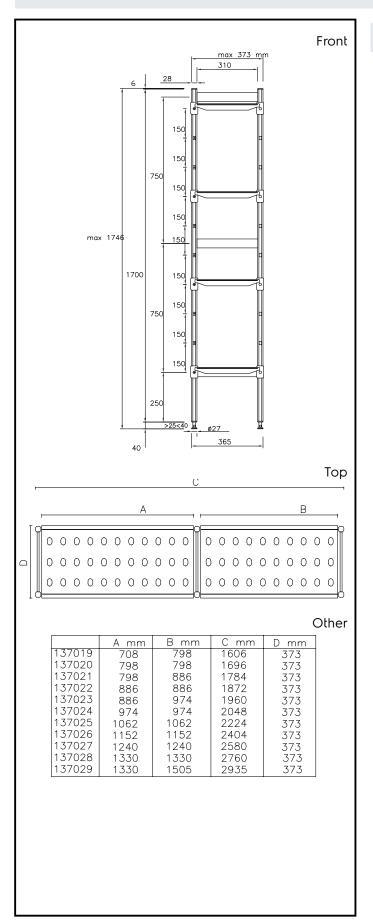

### Item No.

For linear installation. 4-level shelving set with louvered sectional polyethylene shelves (depth=373mm). Aluminium (20 micron) side uprights (height=1700mm). Adjustable feet

#### Construction

- Uprights and shelf frames constructed entirely in anodized aluminium (20 micron).
- Shelves made by section of polyethylene tablets.
- Sectional polyethylene shelves are dishwasher safe.
- 8 tiers.

### **Key Information:**

External dimensions, Width:

137024 (ALS2048)2048 mmExternal dimensions, Depth:373 mmExternal dimensions, Height:1700 mmMax loading weight:840 kgNet weight:35 kgUprights3

Stainless Steel Preparation 373x2048 mm Aluminum Linear Units